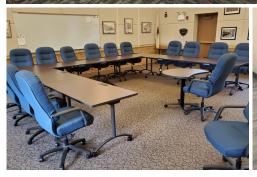

Meeting areas should complement your organization's culture.

Design the perfect meeting space for your conference, huddle, or planning rooms with Interior Concepts. Choose from a variety of bases, colors, and shapes to make your table complement or accent the look of your organization. It's all up to you.

Select from a range of table shapes or multi-use tables that can be grouped together. Add power to charge electronics and choose from an array of color selections to make your conference table design match the rest of your environment – or pick something different for a great accent.

## **OPTIONS**

- Customizable dimensions
- Panel base or table legs
- Integrated power (Standard outlets / USB / HDMI / Data)
- Numerous color options

Choose from one of our standard worksurface shapes and customize as needed to fit your space.