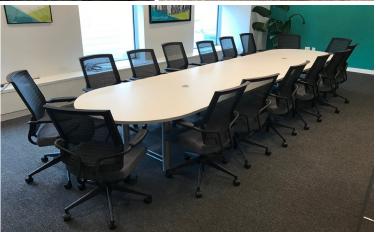

Meeting areas should complement your organization's culture.

Design the perfect meeting space for your conference, huddle, or planning rooms with Interior Concepts. Choose from a variety of bases, colors, and shapes to make your table complement or accent the look of your organization. It's all up to you.

Select from a range of table shapes or multi-use tables that can be grouped together. Add power to charge electronics and choose from an array of color selections to make your conference table design match the rest of your environment – or pick something different for a great accent.

## **OPTIONS**

- Customizable dimensions
- Panel base or table legs
- Integrated power (Standard outlets / USB / HDMI / Data)
- Numerous color options

Choose from one of our standard worksurface shapes and customize as needed to fit your space.