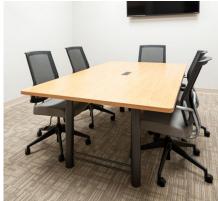

Select from a range of table shapes or multi-use tables that can be grouped together. Add power to charge electronics and choose from an array of color selections to make your conference table design match the rest of your environment – or pick something different for a great accent.

## **OPTIONS**

- Customizable dimensions
- Panel base or table legs
- Integrated power (Standard outlets / USB / HDMI / Data)
- Numerous color options

Choose from one of our standard worksurface shapes and customize as needed to fit your space.