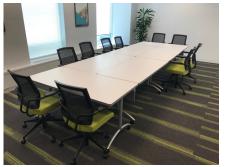

Meeting areas should complement your organization's culture.

Design the perfect meeting space for your conference, huddle, or planning rooms with Interior Concepts. Choose from a variety of bases, colors, and shapes to make your table complement or accent the look of your organization. It's all up to you.

Select from a range of table shapes or multi-use tables that can be grouped together. Add power to charge electronics and choose from an array of color selections to make your conference table design match the rest of your environment – or pick something different for a great accent.