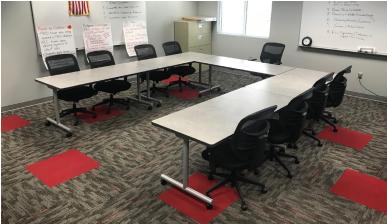

Meeting areas should complement your organization's culture.

Design the perfect meeting space for your conference, huddle, or planning rooms with Interior Concepts. Choose from a variety of bases, colors, and shapes to make your table complement or accent the look of your organization. It's all up to you.

Select from a range of table shapes or multi-use tables that can be grouped together. Add power to charge electronics and choose from an array of color selections to make your conference table design match the rest of your environment – or pick something different for a great accent.

## **OPTIONS**

- Customizable dimensions
- Panel base or table legs
- Integrated power (Standard outlets / USB / HDMI / Data)
- Numerous color options

Choose from one of our standard worksurface shapes and customize as needed to fit your space.