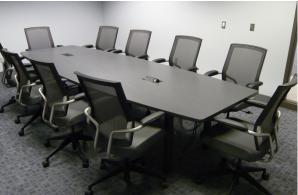

Select from a range of table shapes or multi-use tables that can be grouped together. Add power to charge electronics and choose from an array of color selections to make your conference table design match the rest of your environment – or pick something different for a great accent.

## **OPTIONS**

- Customizable dimensions
- Panel base or table legs
- Integrated power (Standard outlets / USB / HDMI / Data)
- Numerous color options

Choose from one of our standard worksurface shapes and customize as needed to fit your space.