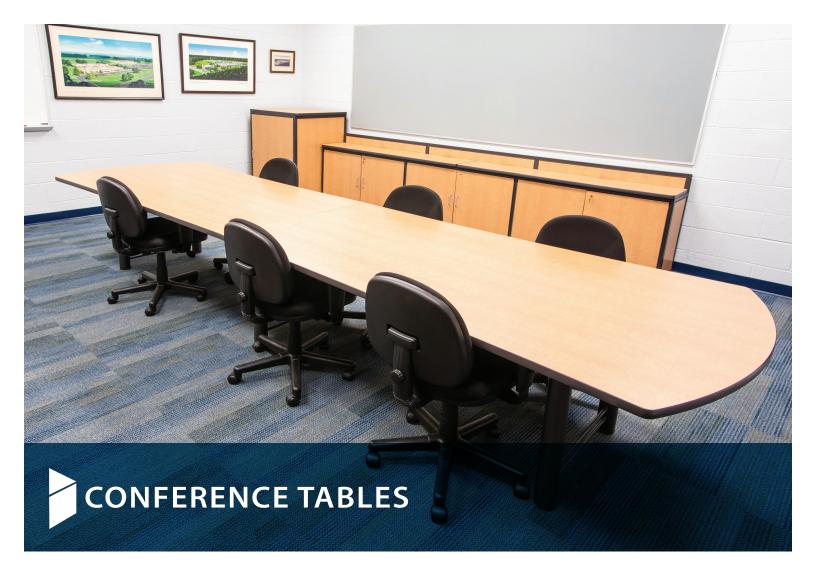

Meeting areas should complement your organization's culture.

Design the perfect meeting space for your conference, huddle, or planning rooms with Interior Concepts. Choose from a variety of bases, colors, and shapes to make your table complement or accent the look of your organization. It's all up to you.

Select from a range of table shapes or multi-use tables that can be grouped together. Add power to charge electronics and choose from an array of color selections to make your conference table design match the rest of your environment – or pick something different for a great accent.

## **OPTIONS**

- Customizable dimensions
- Panel base or table legs
- Integrated power (Standard outlets / USB / HDMI / Data)
- Numerous color options

Choose from one of our standard worksurface shapes and customize as needed to fit your space.