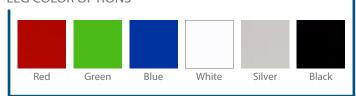

The Heavy Duty Table provides a perfect solution for use in STEM and STEAM environments. With a Butcher Block worksurface, this multipurpose table stands strong against students and heavy equipment usage. Choose from glides or use this table anywhere by choosing our mobile caster option. These flexible tables will fit your needs and encourage collaboration and creativity within the classroom.



## **FEATURES**

- 500 lb Capacity
- Two table heights: 29", and 36"
- Three table widths: 48", 60", and 72"
- Glides or Locking Casters
- Butcher Block Worksurface
- MAS® Certified Green
- · Limited lifetime warranty
- Made in the USA

## LEG COLOR OPTIONS