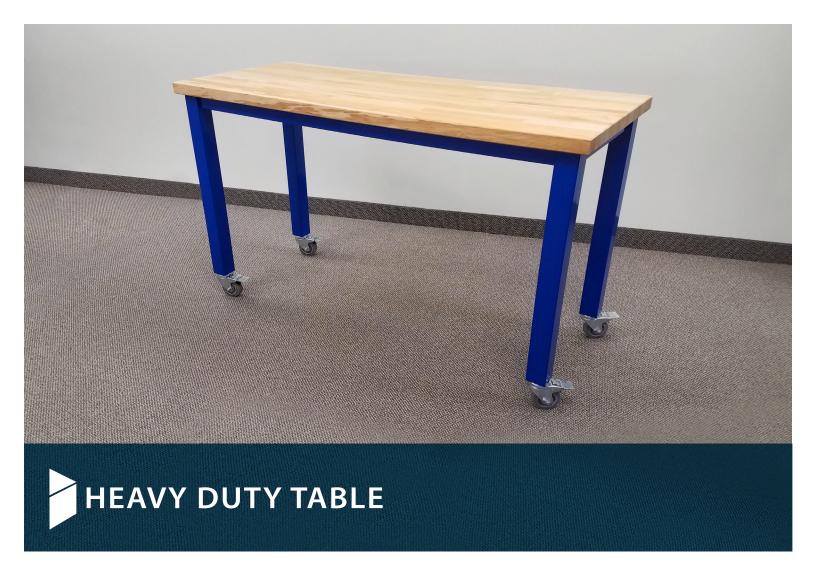

The Heavy Duty Table provides a perfect solution for use in STEM and STEAM environments. With a Butcher Block worksurface, this multipurpose table stands strong against students and heavy equipment usage. Choose from glides or use this table anywhere by choosing our mobile caster option. These flexible tables will fit your needs and encourage collaboration and creativity within the classroom.

## **FEATURES**

- 500 lb Capacity
- Two table heights: 29", and 36"
- Three table widths: 48", 60", and 72"
- Glides or Locking Casters
- Butcher Block Worksurface
- MAS® Certified Green
- · Limited lifetime warranty
- Made in the USA