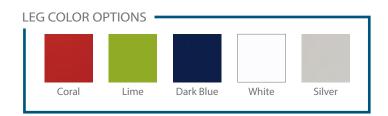

able is indeed a different line of thought and makes a unique statement in any room. So go off on a tangent — and create fun collaborative tables that accent your space. Use them here and there, or everywhere!

Choose from five metal leg colors that are unique to this table line.



## Interior Concepts solutions that fit. 18525 Trimble Court, Spring Lake, MI 49456

800.678.5550 | interiorconcepts.com

## FEATURES

- 1.25" thick HPL worksurface with 3MM PVC edgeband
- Steel leg base with adjustable height leveling glide
- Table legs include wire management
- · Minimal assembly required
- · Limited lifetime warranty
- MAS® Certified Green
- Made in the USA

## **OPTIONS**

- Four shapes: Egg, Guitar Pick, Circle, and Squircle
- Three table heights: 30", 36", and 42"
- Power: Node or AxilZ