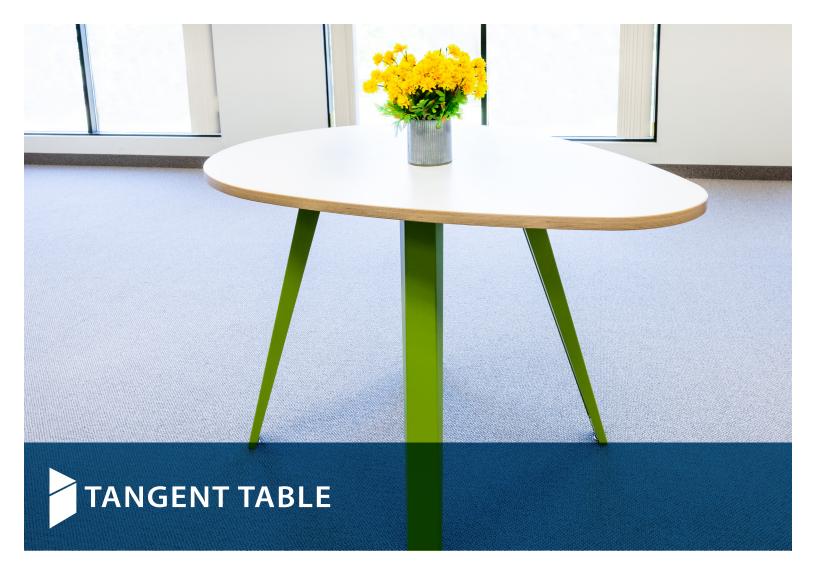

Sporting unique leg color options, the Tangent table is indeed a different line of thought and makes a unique statement in any room. So go off on a tangent — and create fun collaborative tables that accent your space. Use them here and there, or everywhere!

## FEATURES

- 1.25" thick HPL worksurface with 3MM PVC edgeband
- Steel leg base with adjustable height leveling glide
- Table legs include wire management
- · Minimal assembly required
- · Limited lifetime warranty
- MAS® Certified Green
- Made in the USA