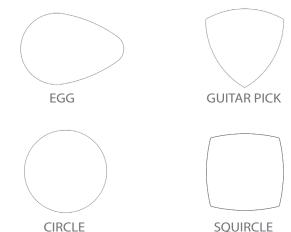

## **OPTIONS**

- Four shapes: Egg, Guitar Pick, Circle, and Squircle
- Three table heights: 30", 36", and 42"
- Power: Node or AxilZ