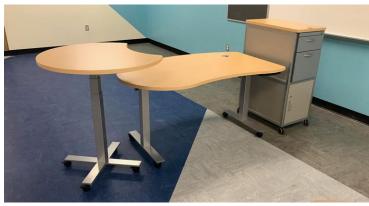

## **OPTIONS**

- Mobile or Fixed Desk
- Enclosed panels or open table legs
- Height Adjustable
- Custom work surfaces available
- Mobile Height Adjustable Podiums

Choose from one of our standard Teacher Desks or talk with your Sales Rep to build a custom solution that fits your needs.