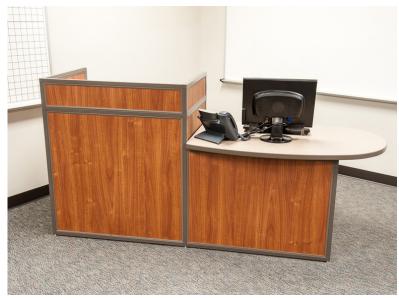

## TEACHER DESKS

As teaching methods have evolved beyond the standard classroom with students in desks and teachers lecturing, so has the educational furniture in order to incorporate group learning, flexible classrooms, and increased teacher/student interaction. With over 20 years of experience delivering quality educational solutions, our furniture has adapted to meet these 21st century demands — yet still look great and withstand years of use.

## **OPTIONS**

- Mobile or Fixed Desk
- Enclosed panels or open table legs
- Height Adjustable
- Custom work surfaces available
- Mobile Height Adjustable Podiums

Choose from one of our standard Teacher Desks or talk with your Sales Rep to build a custom solution that fits your needs.