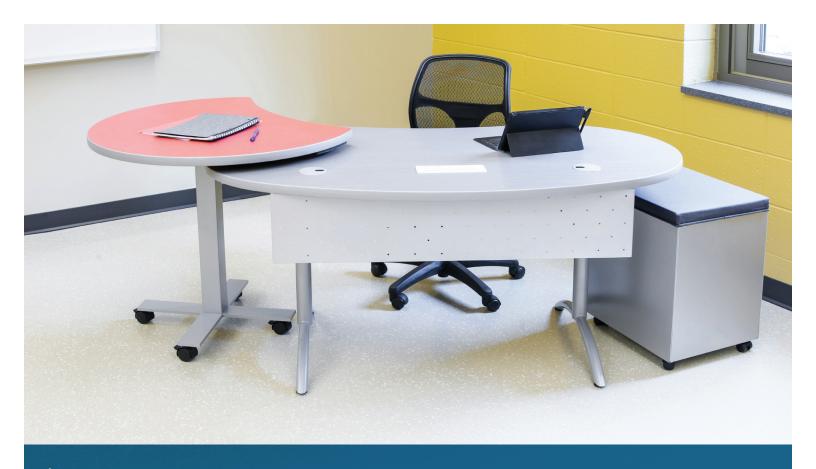

## TEACHER DESKS

As teaching methods have evolved beyond the standard classroom with students in desks and teachers lecturing, so has the educational furniture in order to incorporate group learning, flexible classrooms, and increased teacher/student interaction. With over 20 years of experience delivering quality educational solutions, our furniture has adapted to meet these 21st century demands — yet still look great and withstand years of use.

We will work with you to design a solution that meets everyone's criteria, different needs, and teaching styles. By working together, we ensure that your instructors receive exactly what works best for their environments. Pair any desk with the Influence adjustable podium to allow users to opt how to use the table seated for meeting with a small group, or standing while facilitating a presentation.

## **OPTIONS**

- Mobile or Fixed Desk
- Enclosed panels or open table legs
- Height Adjustable
- Custom work surfaces available
- Mobile Height Adjustable Podiums

Choose from one of our standard Teacher Desks or talk with your Sales Rep to build a custom solution that fits your needs.