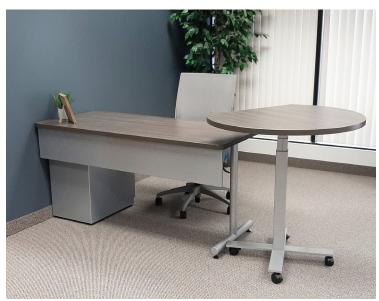

We will work with you to design a solution that meets everyone's criteria, different needs, and teaching styles. By working together, we ensure that your instructors receive exactly what works best for their environments. Pair any desk with the Influence adjustable podium to allow users to opt how to use the table seated for meeting with a small group, or standing while facilitating a presentation.

## **OPTIONS**

- Mobile or Fixed Desk
- Enclosed panels or open table legs
- Height Adjustable
- Custom work surfaces available
- Mobile Height Adjustable Podiums

Choose from one of our standard Teacher Desks or talk with your Sales Rep to build a custom solution that fits your needs.