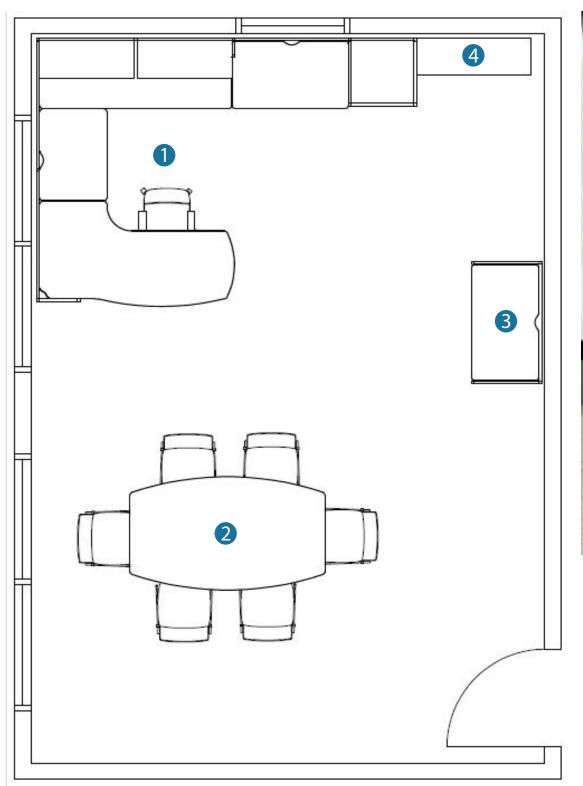

### 9 Work Counter

Bookcases

- Reception Desk Valet Cabinet
- Side Table

- Bookcase
- Rectangle Table
- 6 Round Table