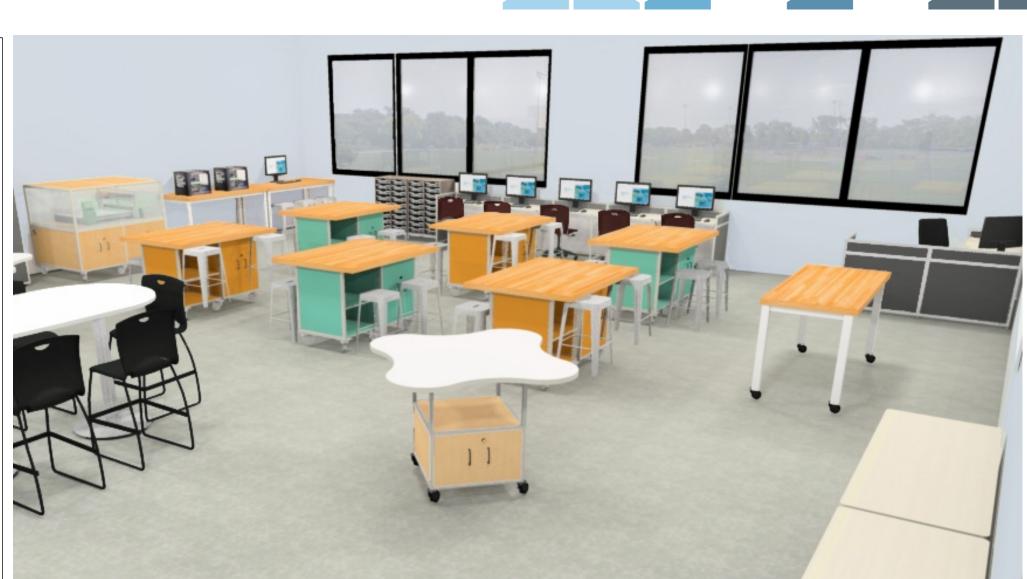

### **STEAM LAB**

- Tech Cart w/ Magnetic Stools
  Media Curve: Split Cabinet
- **3** Heavy Duty Table

- 4 D Shape Table
- **5** CNC Cart
- 6 Computer Stations

- 8 L Shape Desk
- 9 Tote Storage

1 Eclipse Podium **2** Flip Top Tables: Markerboard