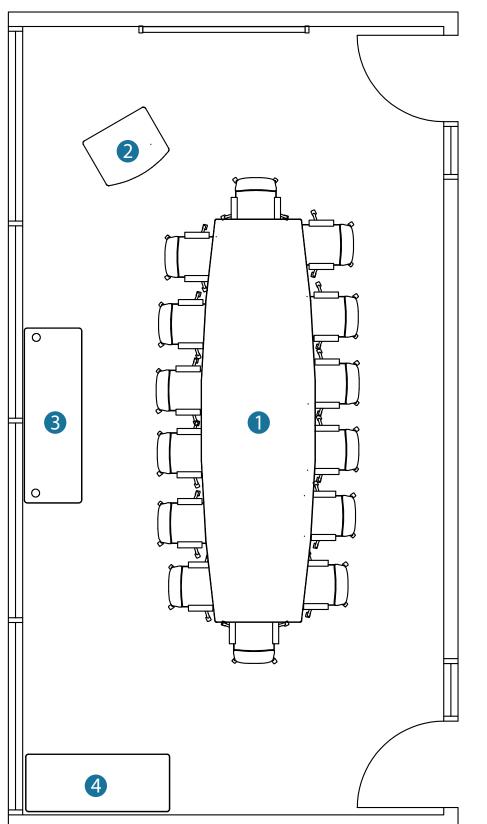

rage











- Circulation Desk
- **2** Computer Station
- **3** Collaboration Table
- 4 Column Wrap Station

- **5** Low Profile Bookcase
- 6 Balance and Harmony Tables
- **7** Custom Table Shape
- 8 D Shape Table

### 9 Work Counter

Bookcases









- Reception Desk Valet Cabinet
- Side Table

- Bookcase
- Rectangle Table
- 6 Round Table







## **OPEN OFFICE**







| L Shape Workstations                | 4 Hal  |
|-------------------------------------|--------|
| 2 Printer Cabinet                   | 5 Late |
| <b>3</b> Rectangle Tables: Flip Top | 6 Tou  |

alf Round Tables

terals

uchdown Station











| 1 | U | Sł | าล | pe | Des | k |
|---|---|----|----|----|-----|---|
|---|---|----|----|----|-----|---|



**2** Boat Conference Table

4 Lateral Bookcase Combo













2 Mobile Lectern

4 Rectangle Table



### SPECIFICATIONS

• At the heart of the Interior Concepts system is 1" square, 16-gauge steel tubing assembled using patented zinc-cast connectors with ABS plastic sleeves. The tubing frame is finished with epoxy powder coat paint.

• A patented panel-molding system holds panel inserts in place. This assembly technique allows for the easy removal and replacement of panel inserts without disturbing wires or cables and without requiring disassembly of the furniture.

• Worksurfaces are 1.25" thick and finished with a high-pressure wear-resistant laminate writing surface with a balancing laminate backer sheet on the underside of the worksurface.

• Workstations can be designed and manufactured to exact dimensions - any length, depth, or height -