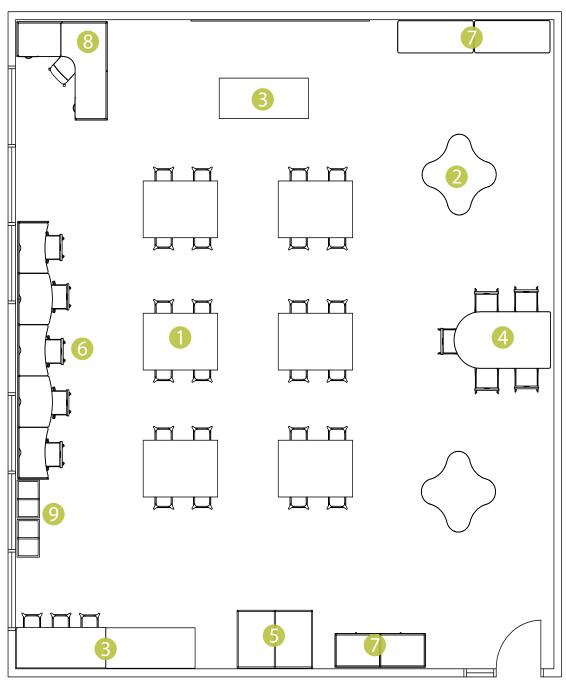

- **3** Tech Cart w/ Magnetic Stools
- 4 Robotics Ring
- **5** LEGO Cart
- 6 Computer Stations

Open Storage

- Circulation Desk
- **2** Computer Station
- **3** Collaboration Table
- 4 Column Wrap Station

- **5** Low Profile Bookcase
- 6 Balance and Harmony Tables
- **7** Custom Table Shape
- 8 D Shape Table