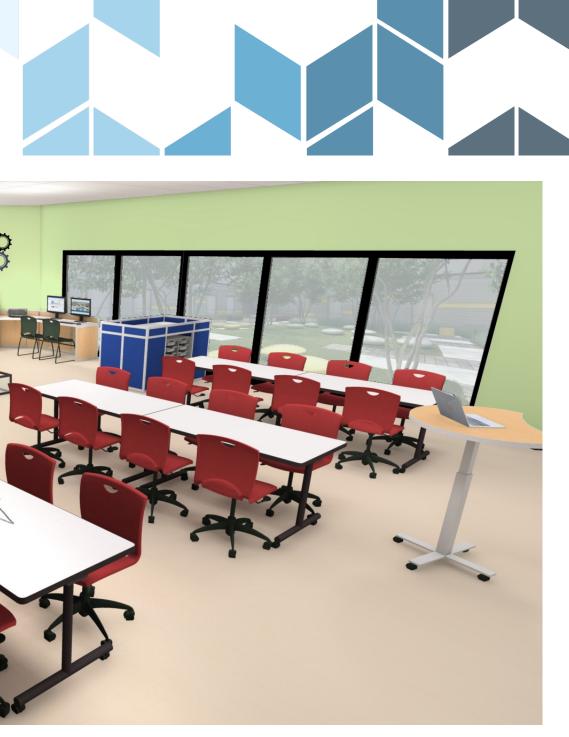

### **STEAM LAB**

- Tech Cart w/ Magnetic Stools
  Media Curve: Split Cabinet
- **3** Heavy Duty Table

- 4 D Shape Table
- **5** CNC Cart
- 6 Computer Stations

- 8 L Shape Desk
- 9 Tote Storage

1 Eclipse Podium **2** Flip Top Tables: Markerboard