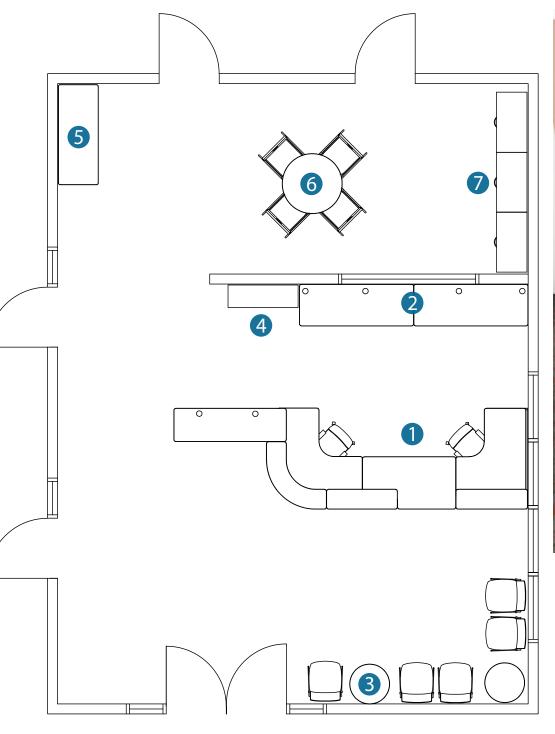

### 9 Work Counter

Bookcases

- Reception Desk Valet Cabinet
- Side Table

- Bookcase
- Rectangle Table
- 6 Round Table