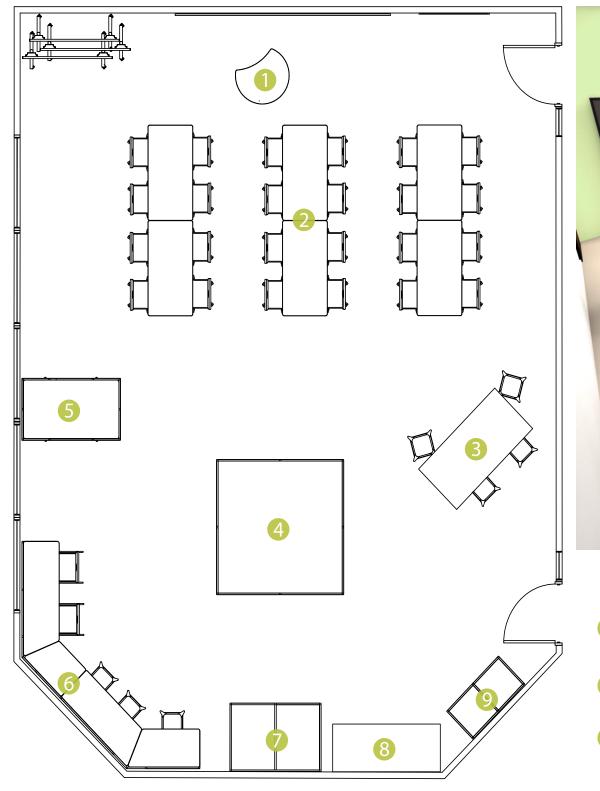

### **STEAM LAB**

- Tech Cart w/ Magnetic Stools
  Media Curve: Split Cabinet
- **3** Heavy Duty Table

- 4 D Shape Table
- **5** CNC Cart
- 6 Computer Stations

- 8 L Shape Desk
- 9 Tote Storage

1 Eclipse Podium **2** Flip Top Tables: Markerboard

- **3** Tech Cart w/ Magnetic Stools
- 4 Robotics Ring
- **5** LEGO Cart
- 6 Computer Stations

Open Storage

- Circulation Desk
- **2** Computer Station
- **3** Collaboration Table
- 4 Column Wrap Station