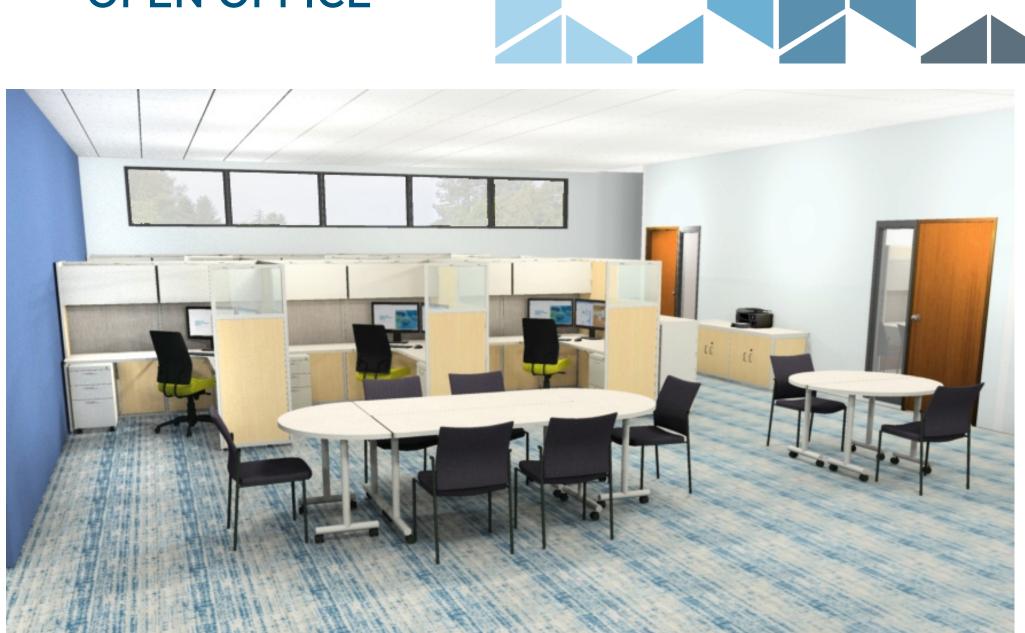

## **OPEN OFFICE**

| L Shape Workstations                | 4 Hal  |
|-------------------------------------|--------|
| 2 Printer Cabinet                   | 5 Late |
| <b>3</b> Rectangle Tables: Flip Top | 6 Tou  |

alf Round Tables

terals

uchdown Station

| 1 | U | Sł | าล | pe | Des | k |
|---|---|----|----|----|-----|---|
|---|---|----|----|----|-----|---|

**2** Boat Conference Table

4 Lateral Bookcase Combo

2 Mobile Lectern