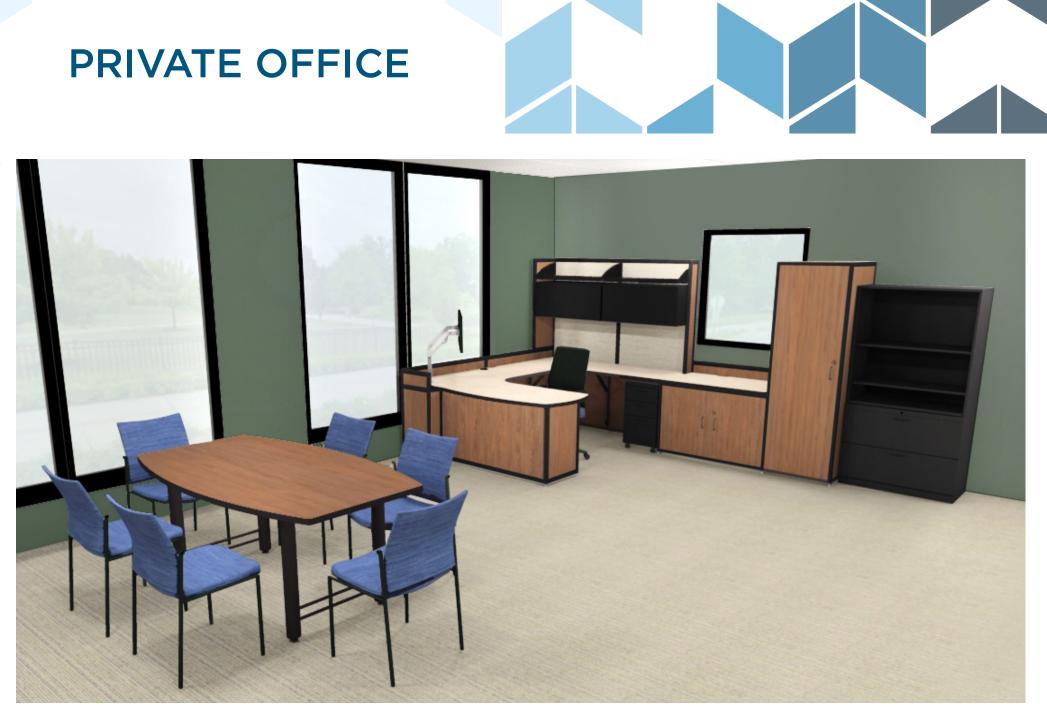

1 Eclipse Podium **2** Flip Top Tables: Markerboard

- **3** Tech Cart w/ Magnetic Stools
- 4 Robotics Ring
- **5** LEGO Cart
- 6 Computer Stations





Open Storage











- Circulation Desk
- **2** Computer Station
- **3** Collaboration Table
- 4 Column Wrap Station

- **5** Low Profile Bookcase
- 6 Balance and Harmony Tables
- **7** Custom Table Shape
- 8 D Shape Table

### 9 Work Counter

Bookcases









- Reception Desk Valet Cabinet
- Side Table

- Bookcase
- Rectangle Table
- 6 Round Table







## **OPEN OFFICE**







| L Shape Workstations                | 4 Hal  |
|-------------------------------------|--------|
| 2 Printer Cabinet                   | 5 Late |
| <b>3</b> Rectangle Tables: Flip Top | 6 Tou  |

alf Round Tables

terals

uchdown Station











| 1 | U | Sł | าล | pe | Des | k |
|---|---|----|----|----|-----|---|
|---|---|----|----|----|-----|---|



**2** Boat Conference Table

4 Lateral Bookcase Combo













2 Mobile Lectern

4 Rectangle Table



### SPECIFICATIONS

• At the heart of the Interior Concepts system is 1" square, 16-gauge steel tubing assembled using patented zinc-cast connectors with ABS plastic sleeves. The tubing frame is finished with epoxy powder coat paint.

• A patented panel-molding system holds panel inserts in place. This assembly technique allows for the easy removal and replacement of panel inserts without disturbing wires or cables and without requiring disassembly of the furniture.

• Worksurfaces are 1.25" thick and finished with a high-pressure wear-resistant laminate writing surface with a