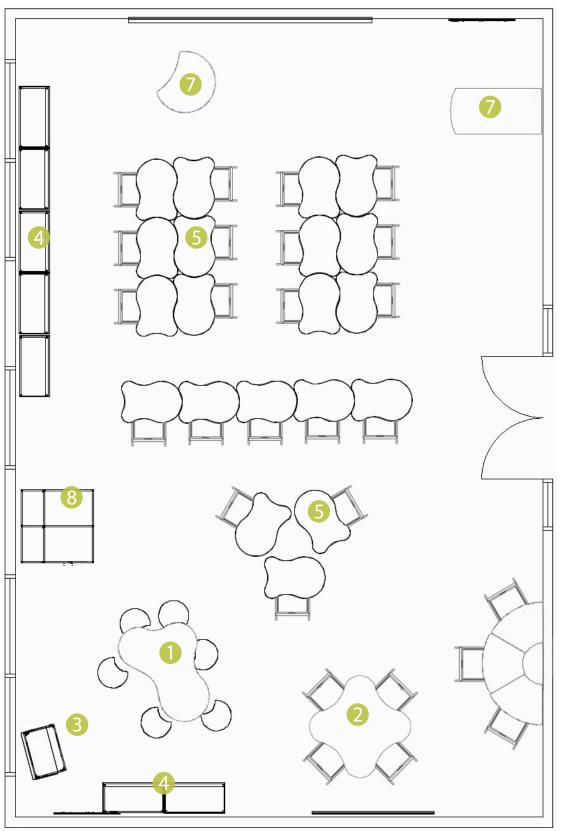

# Interior Concepts<sup>®</sup> solutions that fit.

- 1 Amoeba Table
- **2** Media Curve Table
- **3** Campfire Cart and Cushions
- 4 Low Profile Bookcase
- **5** Fish Table Modified
- 6 Arc Table

- 1 Traveler Teacher Desk
- **2** Rectangle Table
- **3** Tangent Table: Squircle

- 4 D Shape Table
- **5** Computer Station
- 6 Valet Cabinet / **Printer Station**