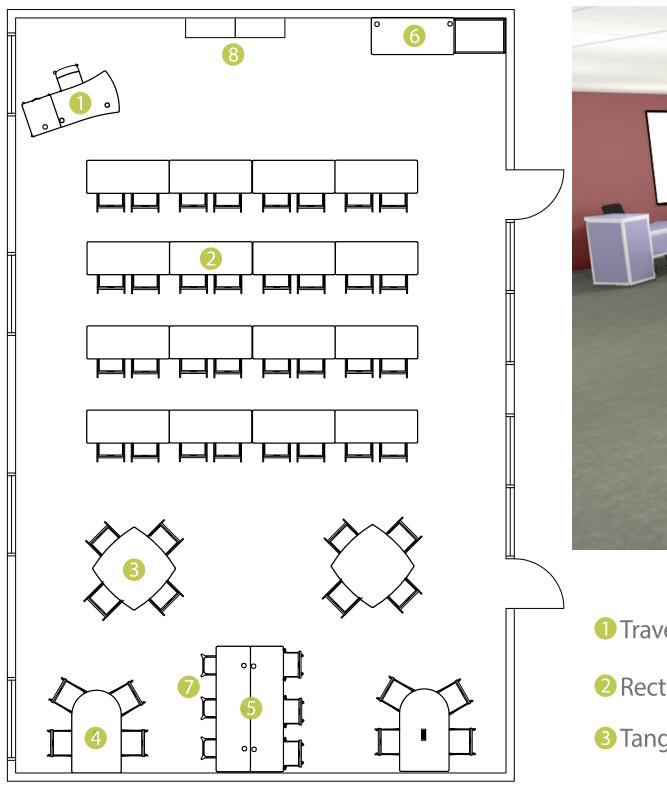

# Interior Concepts<sup>®</sup> solutions that fit.

- 1 Amoeba Table
- **2** Media Curve Table
- **3** Campfire Cart and Cushions
- 4 Low Profile Bookcase
- **5** Fish Table Modified
- 6 Arc Table

- 1 Traveler Teacher Desk
- **2** Rectangle Table
- **3** Tangent Table: Squircle

- 4 D Shape Table
- **5** Computer Station
- 6 Valet Cabinet / **Printer Station**