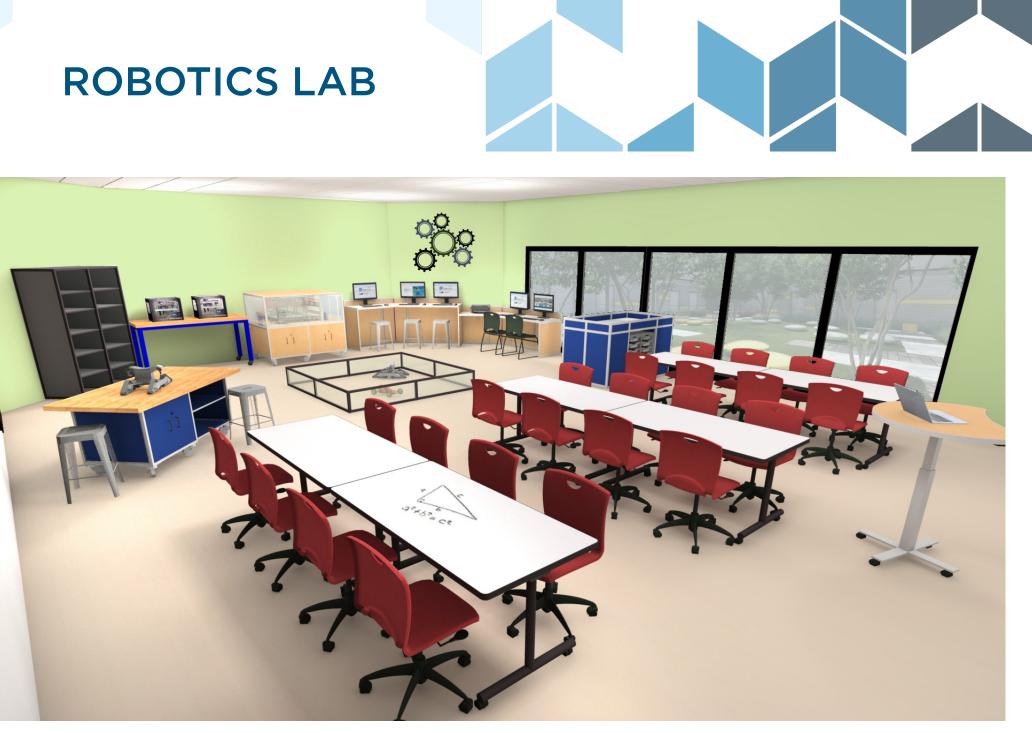

### **STEAM LAB**

- Tech Cart w/ Magnetic Stools
  Media Curve: Split Cabinet
- **3** Heavy Duty Table

- 4 D Shape Table
- **5** CNC Cart
- 6 Computer Stations

- 8 L Shape Desk
- 9 Tote Storage

1 Eclipse Podium **2** Flip Top Tables: Markerboard

- **3** Tech Cart w/ Magnetic Stools
- 4 Robotics Ring
- **5** LEGO Cart
- 6 Computer Stations

Open Storage

- Circulation Desk
- **2** Computer Station
- **3** Collaboration Table
- 4 Column Wrap Station