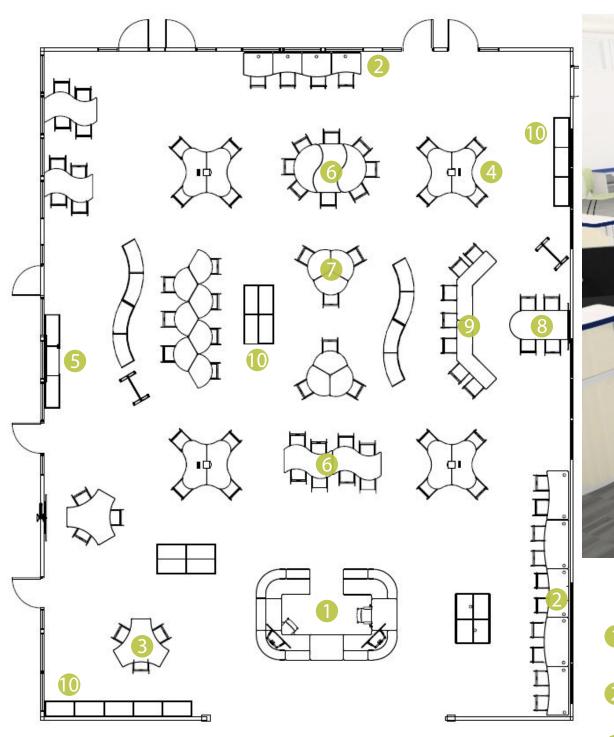

- **5** Low Profile Bookcase
- 6 Balance and Harmony Tables
- **7** Custom Table Shape
- 8 D Shape Table

### 9 Work Counter

Bookcases

- Reception Desk Valet Cabinet
- Side Table

- Bookcase
- Rectangle Table
- 6 Round Table