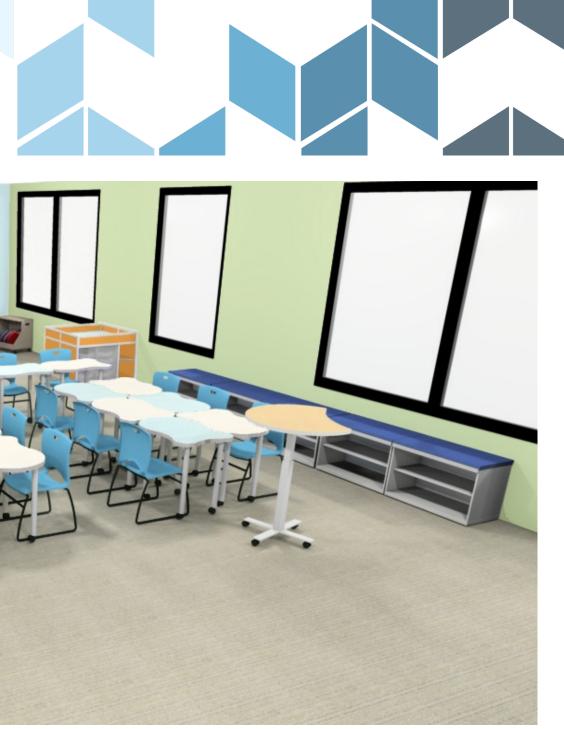

# Interior Concepts<sup>®</sup> solutions that fit.

- 1 Amoeba Table
- **2** Media Curve Table
- **3** Campfire Cart and Cushions
- 4 Low Profile Bookcase
- **5** Fish Table Modified
- 6 Arc Table

- 1 Traveler Teacher Desk
- **2** Rectangle Table
- **3** Tangent Table: Squircle

- 4 D Shape Table
- **5** Computer Station
- 6 Valet Cabinet / **Printer Station**