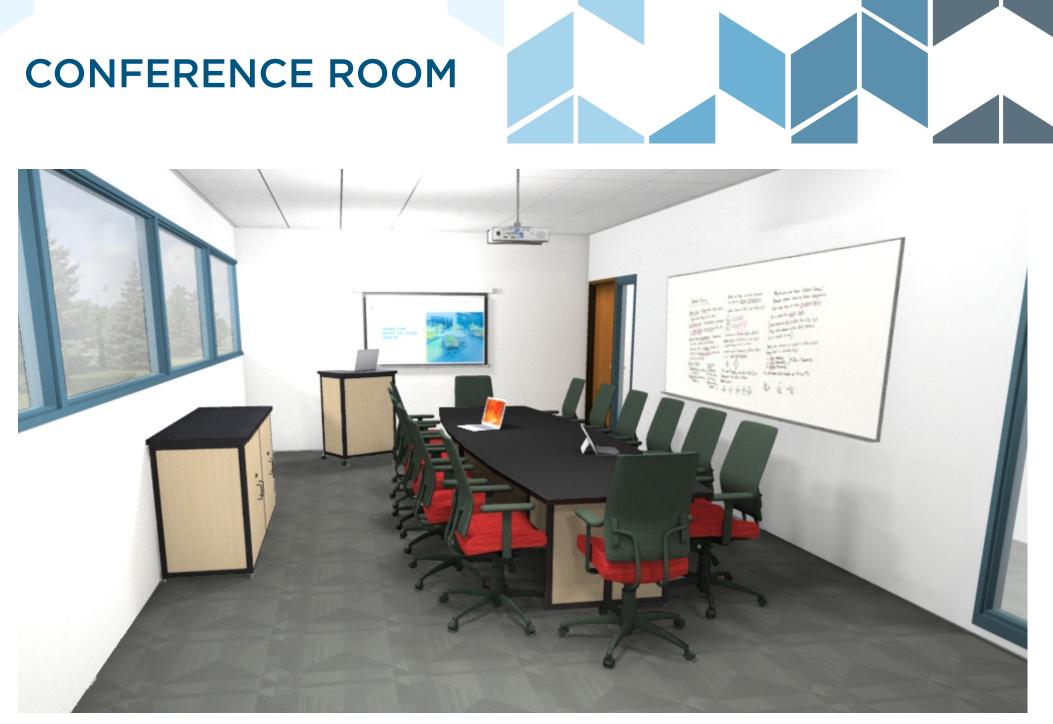

ge











- Circulation Desk
- **2** Computer Station
- **3** Collaboration Table
- 4 Column Wrap Station

- **5** Low Profile Bookcase
- 6 Balance and Harmony Tables
- **7** Custom Table Shape
- 8 D Shape Table

### 9 Work Counter

Bookcases









- Reception Desk Valet Cabinet
- Side Table

- Bookcase
- Rectangle Table
- 6 Round Table







## **OPEN OFFICE**







| L Shape Workstations                | 4 Hal  |
|-------------------------------------|--------|
| 2 Printer Cabinet                   | 5 Late |
| <b>3</b> Rectangle Tables: Flip Top | 6 Tou  |

alf Round Tables

terals

uchdown Station











| 1 | U | Sł | าล | pe | Des | k |
|---|---|----|----|----|-----|---|
|---|---|----|----|----|-----|---|



**2** Boat Conference Table

4 Lateral Bookcase Combo













2 Mobile Lectern

4 Rectangle Table



### SPECIFICATIONS

• At the heart of the Interior Concepts system is 1" square, 16-gauge steel tubing assembled using patented zinc-cast connectors with ABS plastic sleeves. The tubing frame is finished with epoxy powder coat paint.

• A patented panel-molding system holds panel inserts in place. This assembly technique allows for the easy removal and replacement of panel inserts without disturbing wires or cables and without requiring disassembly of the furniture.

• Worksurfaces are 1.25" thick and finished with a high-pressure wear-resistant laminate writing surface with a balancing laminate backer sheet on the underside of the worksurface.

• Workstations can be designed and manufactured to exact dimensions - any length, depth, or height - an