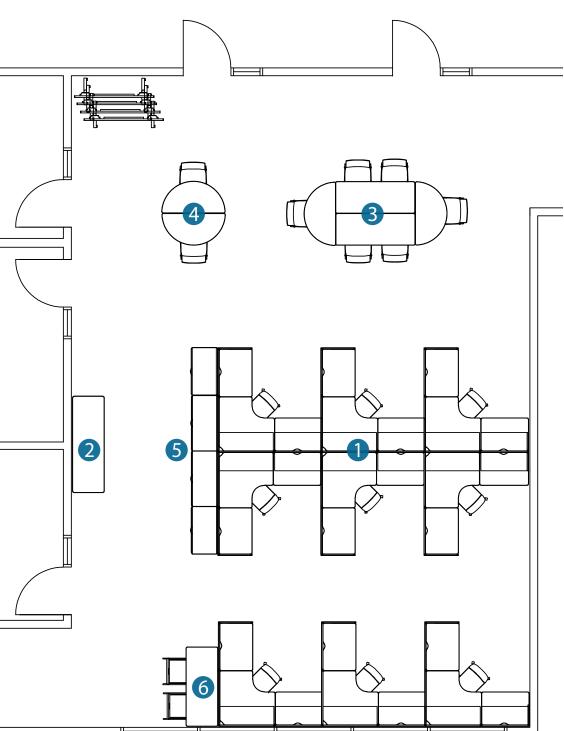

## **OPEN OFFICE**

| L Shape Workstations                | 4 Hal  |
|-------------------------------------|--------|
| 2 Printer Cabinet                   | 5 Late |
| <b>3</b> Rectangle Tables: Flip Top | 6 Tou  |

alf Round Tables

terals

uchdown Station

| 1 | U | Sł | าล | pe | Des | k |
|---|---|----|----|----|-----|---|
|---|---|----|----|----|-----|---|

**2** Boat Conference Table

4 Lateral Bookcase Combo

2 Mobile Lectern