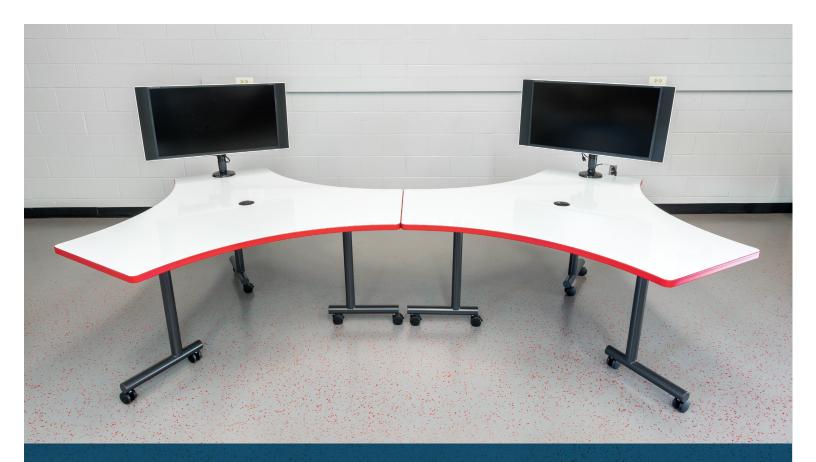

## COLLABORATION TABLE

This sprocket shaped collaboration table promotes teamwork and comfortably sits 3-6 people; or multiple tables can be grouped together for larger collaborations. Creativity in the classroom or multi purpose area can also be encouraged with whiteboard worksurface, allowing users to write down and share ideas or solve complex problems.

## FEATURES

- Promotes collaboration and creativity
- Use as single table, or in groupings up to 6 tables
- Overall Size: 69"D x 60"W with 24" ends
- 1.25" thick worksurface with HPL laminate, balancing-backer sheet, and 3MM edge
- · Metal-to-metal connection from leg to worksurface
- MAS<sup>®</sup> Certified Green
- · Limited lifetime warranty
- Made in the USA

## **OPTIONS**

- · Laminate or whiteboard worksurface
- · Glides or casters
- Fixed 29"H worksurface, or optional easy push-pin height adjustment from 26"–35"H
- · Numerous color options