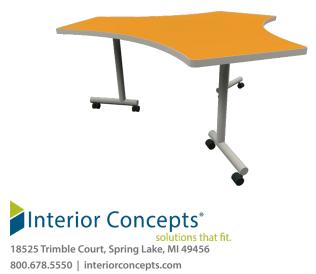

## COLLABORATION TABLE

This sprocket shaped collaboration table promotes teamwork and comfortably sits 3-6 people; or multiple tables can be grouped together for larger collaborations. Creativity in the classroom or multi purpose area can also be encouraged with whiteboard worksurface, allowing users to write down and share ideas or solve complex problems.

## FEATURES

- Promotes collaboration and creativity
- Use as single table, or in groupings up to 6 tables
- Overall Size: 69"D x 60"W with 24" ends
- 1.25" thick worksurface with HPL laminate, balancing-backer sheet, and 3MM edge
- · Metal-to-metal connection from leg to worksurface
- MAS<sup>®</sup> Certified Green
- · Limited lifetime warranty
- Made in the USA

## **OPTIONS**

- · Laminate or whiteboard worksurface
- · Glides or casters
- Fixed 29"H worksurface, or optional easy push-pin height adjustment from 26"–35"H
- · Numerous color options