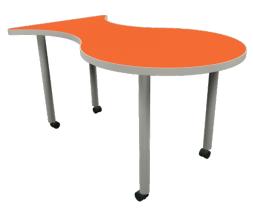

Fish tables, with their recognizable and fun shape, add an immediate playfulness to any room. Adaptable to either independent or collaborative work, the shape can be combined multiple ways for different room layouts and gives users a large space for spreading out work.

## **FEATURES**

- · Promotes collaboration and creativity
- Use as single table, or in grouping and runs
- Overall Size: 32"D x 53"W
- 1.25" thick worksurface with HPL laminate, balancing-backer sheet, and 3MM edge
- Metal-to-metal connection from leg to worksurface
- · MAS® Certified Green
- · Limited lifetime warranty
- · Made in the USA

## **OPTIONS**

- · Laminate or whiteboard worksurface
- · Glides or casters
- Fixed 29"H worksurface, or optional easy push-pin height adjustment from 26"-35"H
- · Numerous color options