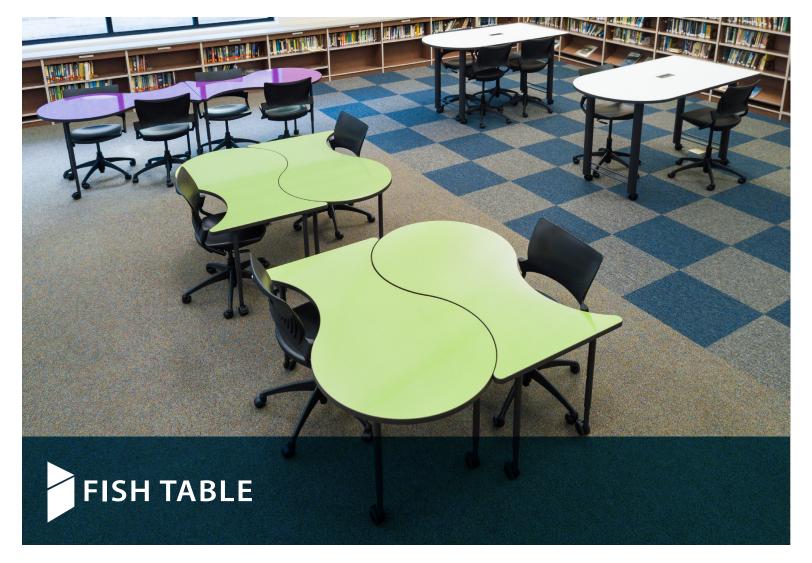

Fish tables, with their recognizable and fun shape, add an immediate playfulness to any room. Adaptable to either independent or collaborative work, the shape can be combined multiple ways for different room layouts and gives users a large space for spreading out work.

## **FEATURES**

- · Promotes collaboration and creativity
- Use as single table, or in grouping and runs
- Overall Size: 32"D x 53"W
- 1.25" thick worksurface with HPL laminate, balancing-backer sheet, and 3MM edge
- Metal-to-metal connection from leg to worksurface
- · MAS® Certified Green
- · Limited lifetime warranty
- · Made in the USA

## **OPTIONS**

- · Laminate or whiteboard worksurface
- · Glides or casters
- Fixed 29"H worksurface, or optional easy push-pin height adjustment from 26"-35"H
- · Numerous color options